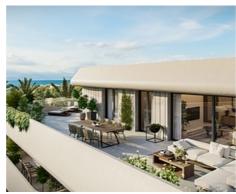

## Contemporary apartments in Marbella

**Location: Marbella Price: 590,000 € - 1,525,000 €** 

This new development is strategically located in the heart of San Pedro ensuring that everything you need is just a few steps away. From supermarkets, stores to pharmacies and medical services, as well as one of the best tennis and paddle tennis clubs in the area, golf courses, restaurants and beach clubs. The apartments will be built with top materials and qualities throughout, open plan living areas illuminated.

Ranging from 2 to 4 bedrooms, apartments and penthouses, with spacious interiors of up to 195 m2 and fabulous terraces of up to 189 m2, each apartment is a testament to contemporary design and elegance. All the properties will have at least one parking space and store room included in the price and all the apartments are personalizables according to the buyer's taste.